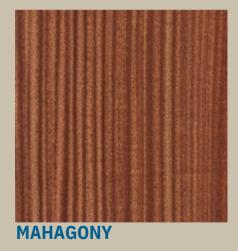

s in the world, as well as materials that have never been seen on the market before. We believe in using exceptional, exclusive materials to create boards that offer not only outstanding performance but also a truly unique look.

This catalogue has been prepared to help you make the right choice of wood, as we believe that selecting the right material is key to creating the perfect board. With our paddle boards, you will enjoy stability, elegance, and exceptional appearance on the water, as they are the result of years of development and careful craftsmanship.

Browse through our selection, choose your perfect paddle board, and embark on an unforgettable water adventure.













BRICH



**SMOKED OAK** 



WALNUT



WALNUT SATIN



CHERRY





MACASSAR



**L** 

TINEO



ROSEWOOD







ACACIA

BEECH







#### EBONY



BURL

#### KAKAO



GREY LATI

SIENNA

### EXCLUSIVE



Inspired by the unique skin of one of the world's largest fish, the Pirarucu, which is native to the Amazon River.

**JAPANESE CEDAR** 

Walnut root is a wood with incredible grain patterns and rich colors, highly prized for its beauty, while large pieces are extremely rare.

WALNUT ROOT



PIRARUCU

PECOOCK





XILO ICE









VAVONA

WOOCLE Y

WOOCLE G

**BIRD'S EYE MAPLE** 



Tel: +386 70 559 148 Mail: info@seboards.com www.seboards.com