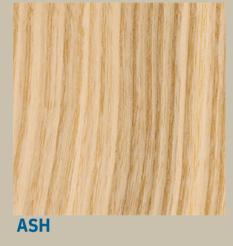

in boards that stand out with their unique design.
In this catalogue, we also present some of the rarest woods in the world, as well as materials that have never been seen on the market before. We believe in using exceptional, exclusive materials to create boards that offer not only outstanding performance but also a truly unique look.

This catalogue has been prepared to help you make the right choice of wood, as we believe that selecting the right material is key to creating the perfect board. With our paddle boards, you will enjoy stability, elegance, and exceptional appearance on the water, as they are the result of years of development and careful craftsmanship.

Browse through our selection, choose your perfect paddle board, and embark on an unforgettable water adventure.













BRICH



**SMOKED OAK** 



WALNUT



WALNUT SATIN



CHERRY





MACASSAR



**L** 

TINEO



ROSEWOOD







ACACIA

BEECH







#### EBONY



BURL

#### KAKAO



GREY LATI

SIENNA

### EXCLUSIVE



Inspired by the unique skin of one of the world's largest fish, the Pirarucu, which is native to the Amazon River.

**JAPANESE CEDAR** 

Walnut root is a wood with incredible grain patterns and rich colors, highly prized for its beauty, while large pieces are extremely rare.

WALNUT ROOT



PIRARUCU

PECOOCK





XILO ICE









VAVONA

WOOCLE Y

WOOCLE G

**BIRD'S EYE MAPLE** 



Tel: +386 70 559 148 Mail: info@seboards.com www.seboards.com