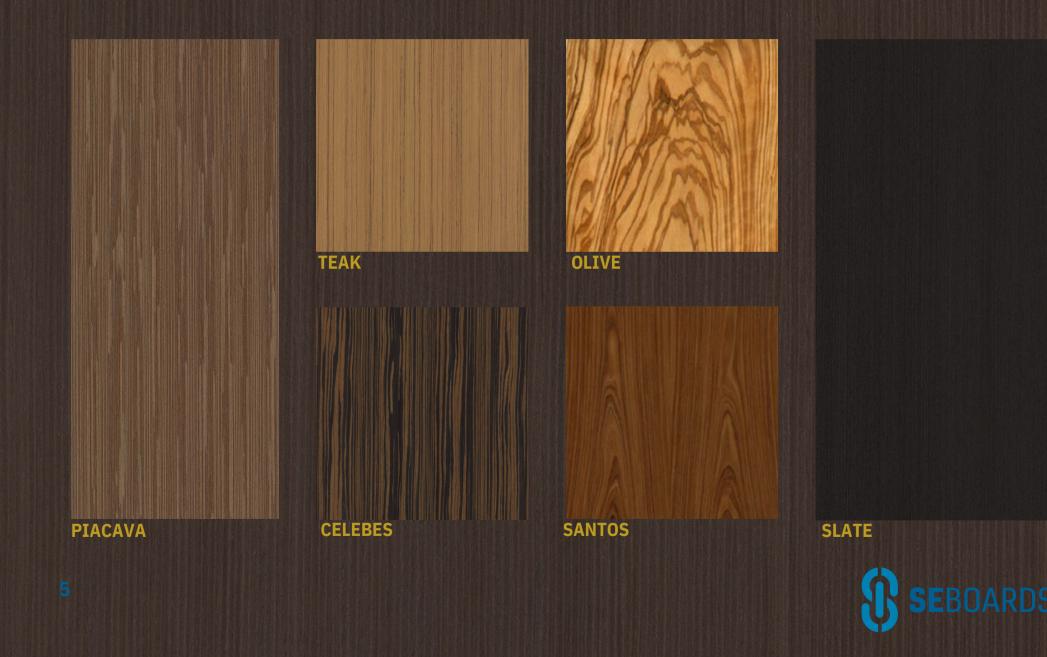

as materials that have never been seen on the market before. We believe in using exceptional, exclusive materials to create boards that offer not only outstanding performance but also a truly unique look.

This catalogue has been prepared to help you make the right choice of wood, as we believe that selecting the right material is key to creating the perfect board. With our paddle boards, you will enjoy stability, elegance, and exceptional appearance on the water, as they are the result of years of development and careful craftsmanship.

Browse through our selection, choose your perfect paddle board, and embark on an unforgettable water adventure.













BRICH



**SMOKED OAK** 



WALNUT



WALNUT SATIN



CHERRY





MACASSAR



**L** 

TINEO



ROSEWOOD







ACACIA

BEECH







#### EBONY



BURL

#### KAKAO



GREY LATI

SIENNA

### EXCLUSIVE



Inspired by the unique skin of one of the world's largest fish, the Pirarucu, which is native to the Amazon River.

**JAPANESE CEDAR** 

Walnut root is a wood with incredible grain patterns and rich colors, highly prized for its beauty, while large pieces are extremely rare.

WALNUT ROOT



PIRARUCU

PECOOCK





XILO ICE









VAVONA

WOOCLE Y

WOOCLE G

**BIRD'S EYE MAPLE** 



Tel: +386 70 559 148 Mail: info@seboards.com www.seboards.com