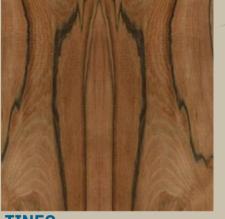

present some of the rarest woods in the world, as well as materials that have never been seen on the market before. We believe in using exceptional, exclusive materials to create boards that offer not only outstanding performance but also a truly unique look.

This catalogue has been prepared to help you make the right choice of wood, as we believe that selecting the right material is key to creating the perfect board. With our paddle boards, you will enjoy stability, elegance, and exceptional appearance on the water, as they are the result of years of development and careful craftsmanship.

Browse through our selection, choose your perfect paddle board, and embark on an unforgettable water adventure.













BRICH



**SMOKED OAK** 



WALNUT



WALNUT SATIN



CHERRY





MACASSAR



**L** 

TINEO



ROSEWOOD







ACACIA

BEECH







#### EBONY



BURL

#### KAKAO



GREY LATI

SIENNA

### EXCLUSIVE



Inspired by the unique skin of one of the world's largest fish, the Pirarucu, which is native to the Amazon River.

**JAPANESE CEDAR** 

Walnut root is a wood with incredible grain patterns and rich colors, highly prized for its beauty, while large pieces are extremely rare.

WALNUT ROOT



PIRARUCU

PECOOCK





XILO ICE









VAVONA

WOOCLE Y

WOOCLE G

**BIRD'S EYE MAPLE** 



Tel: +386 70 559 148 Mail: info@seboards.com www.seboards.com