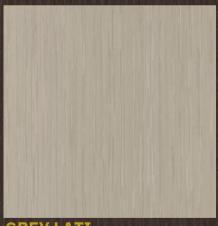

seen on the market before. We believe in using exceptional, exclusive materials to create boards that offer not only outstanding performance but also a truly unique look.

This catalogue has been prepared to help you make the right choice of wood, as we believe that selecting the right material is key to creating the perfect board. With our paddle boards, you will enjoy stability, elegance, and exceptional appearance on the water, as they are the result of years of development and careful craftsmanship.

Browse through our selection, choose your perfect paddle board, and embark on an unforgettable water adventure.













BRICH



**SMOKED OAK** 



WALNUT



WALNUT SATIN



CHERRY





MACASSAR



**L** 

TINEO



ROSEWOOD







ACACIA

BEECH







#### EBONY



BURL

#### KAKAO



GREY LATI

SIENNA

### EXCLUSIVE



Inspired by the unique skin of one of the world's largest fish, the Pirarucu, which is native to the Amazon River.

**JAPANESE CEDAR** 

Walnut root is a wood with incredible grain patterns and rich colors, highly prized for its beauty, while large pieces are extremely rare.

WALNUT ROOT



PIRARUCU

PECOOCK





XILO ICE









VAVONA

WOOCLE Y

WOOCLE G

**BIRD'S EYE MAPLE** 



Tel: +386 70 559 148 Mail: info@seboards.com www.seboards.com