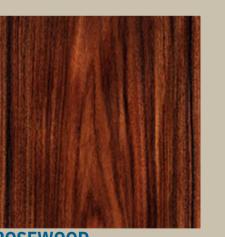

he rarest woods in the world, as well as materials that have never been seen on the market before. We believe in using exceptional, exclusive materials to create boards that offer not only outstanding performance but also a truly unique look.

This catalogue has been prepared to help you make the right choice of wood, as we believe that selecting the right material is key to creating the perfect board. With our paddle boards, you will enjoy stability, elegance, and exceptional appearance on the water, as they are the result of years of development and careful craftsmanship.

Browse through our selection, choose your perfect paddle board, and embark on an unforgettable water adventure.













BRICH



**SMOKED OAK** 



WALNUT



WALNUT SATIN



CHERRY





MACASSAR



**L** 

TINEO



ROSEWOOD







ACACIA

BEECH







#### EBONY



BURL

#### KAKAO



GREY LATI

SIENNA

### EXCLUSIVE



Inspired by the unique skin of one of the world's largest fish, the Pirarucu, which is native to the Amazon River.

**JAPANESE CEDAR** 

Walnut root is a wood with incredible grain patterns and rich colors, highly prized for its beauty, while large pieces are extremely rare.

WALNUT ROOT



PIRARUCU

PECOOCK





XILO ICE









VAVONA

WOOCLE Y

WOOCLE G

**BIRD'S EYE MAPLE** 



Tel: +386 70 559 148 Mail: info@seboards.com www.seboards.com