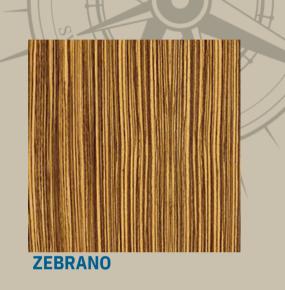

WALNUT ROOT

PIRARUCU

PECOOCK

XILO ICE

VAVONA

WOOCLE Y

WOOCLE G

**BIRD'S EYE MAPLE** 